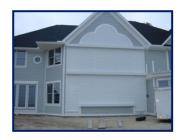

## Studio Star, the Shaped Rolling Shutter

Alutech's Studio Star is a unique shutter that will protect virtually any shaped opening! The Studio Star is ideal for all triangular, arched, and unusual shaped windows. All Alutech shutters are designed to protect buildings from the worst of hurricanes, the most determined burglar, the brightest sunlight and the most variable thermal conditions imaginable.

### **BENEFITS:**

- Cover any shaped opening, triangular, arched, and trapezoidal.
- Storm and Hurricane protection options.
- Protects all openings from driving wind and rain damage.
- Reduced energy costs by as much as 15 to 30%
- Protect those non-rectangular windows from break-ins.
- Increased insulation factors, prevent heat gain, or heat loss.
- Increased property values.
- Reduced insurance premium when in an applicable area.
- Sun protection and shading.