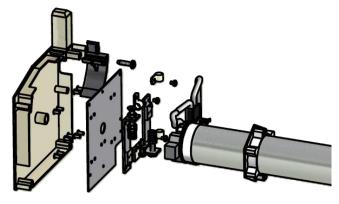

er. Custom colors are also available upon request.
- Optional removable spring-loaded stormbars when required by code or the need for larger spans.
- In house engineered pulley system for guidance of Kevlar rope through end cap and top sills.



### **BENEFITS:**

- Cover any shaped opening, triangular, arched, and trapezoidal.
- Storm and Hurricane protection options.
- Protects all openings from driving wind and rain damage.
- Reduced energy costs by as much as 15 to 30%
- Protect those non-rectangular windows from break-ins.
- Increased insulation factors, prevent heat gain, or heat loss.
- Increased property values.
- Reduced insurance premium when in an applicable area.
- Sun protection and shading.





# Our Most Common Shapes -more shapes available







# **Technical Drawings**



MOTOR SIDE "BLOW UP VIEW"



### Top Sill w/Kevlar Rope







# **Slat Options**

RCE - 40 slat



- Standard Slat
- TYPE R, TYPE G Rated blade FBC Site specific for rest of shapes
- Five colors: White, beige, cream, grey, brown
- Non vented only



### Barracuda Slat



- Smaller box size
- TYPE G RETENION ONLY Rated blade FBC, TDI and Dade
- Six colors: White, beige, cream, grey, brown, silver
- Non vented only



## Single Wall Slat



- Even Smaller box size
- TYPE G RETENION ONLY Rated blade FBC
- Three colors: White, brown, silver
- Perforated slat options









# Technical Drawings of Studio Star