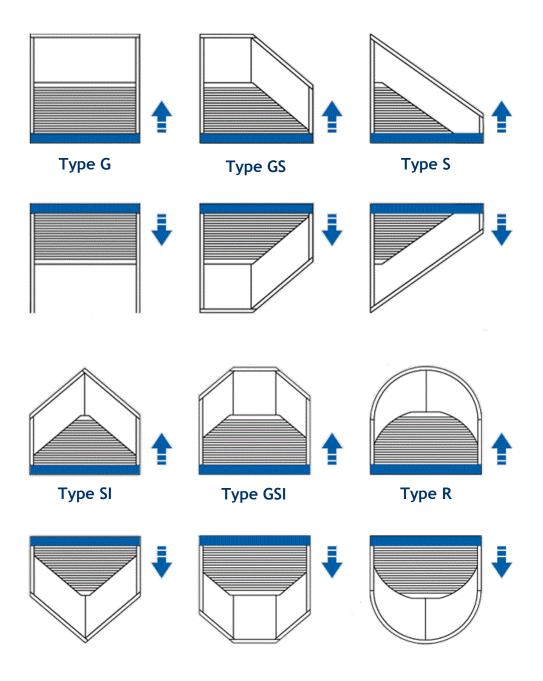

ige, Cream, Brown, Grey and Silver. Custom colors are also available upon request.
- Optional removable spring-loaded stormbars when required by code or the need for larger spans.
- In house engineered pulley system for guidance of Kevlar rope through end cap and top sills.



### **BENEFITS:**

- Cover any shaped opening, triangular, arched, and trapezoidal.
- Storm and Hurricane protection options.
- Protects all openings from driving wind and rain damage.
- Reduced energy costs by as much as 15 to 30%
- Protect those non-rectangular windows from break-ins.
- Increased insulation factors, prevent heat gain, or heat loss.
- Increased property values.
- Reduced insurance premium when in an applicable area.
- Sun protection and shading.





# Our Most Common Shapes -more shapes available







# **Technical Drawings**



MOTOR SIDE "BLOW UP VIEW"



### Top Sill w/Kevlar Rope







# **Slat Options**

RCE - 40 slat



- Standard Slat
- TYPE R, TYPE G Rated blade FBC Site specific for rest of shapes
- Five colors: White, beige, cream, grey, brown
- Non vented only



### Barracuda Slat



- Smaller box size
- TYPE G RETENION ONLY Rated blade FBC, TDI and Dade
- Six colors: White, beige, cream, grey, brown, silver
- Non vented only



## Single Wall Slat



- Even Smaller box size
- TYPE G RETENION ONLY Rated blade FBC
- Three colors: White, brown, silver
- Perforated slat options









# Technical Drawings of Studio Star