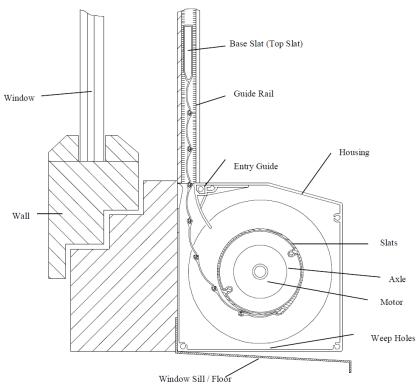

values.
- Reduced insurance premium when in an applicable area.
- Sun protection and shading.





# Our Most Common Shapes -more shapes available







# **Technical Drawings**



MOTOR SIDE "BLOW UP VIEW"



### Top Sill w/Kevlar Rope







# **Slat Options**

RCE - 40 slat



- Standard Slat
- TYPE R, TYPE G Rated blade FBC Site specific for rest of shapes
- Five colors: White, beige, cream, grey, brown
- Non vented only



### Barracuda Slat



- Smaller box size
- TYPE G RETENION ONLY Rated blade FBC, TDI and Dade
- Six colors: White, beige, cream, grey, brown, silver
- Non vented only



## Single Wall Slat



- Even Smaller box size
- TYPE G RETENION ONLY Rated blade FBC
- Three colors: White, brown, silver
- Perforated slat options









# Technical Drawings of Studio Star