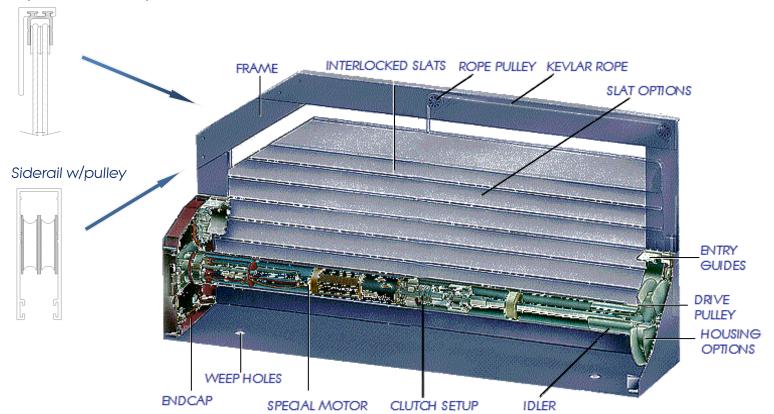

# **Technical Drawings**

MOTOR SIDE "BLOW UP VIEW"

### Top Sill w/Kevlar Rope

#### **FEATURES:**

- Plenty of slat options to choose from, RCE40, Barracuda, Single wall, and single wall with perforated options.
- Special made motor operators with special clutch and break assemblies to allow proper operation of the corded system.
- End retention option available for the TYPE G model.
- All curved top sills are CNC machine bent to ensure perfect fit and a "no cutting" job site.

- Die cast aluminum end caps with salt resistant paint, and special made pulley attachments.
- Many attractive housing sizes available, 45° or 90° options. Including the option to have a extruded housing on smaller size openings.
  - Powder coated and electric static paint finishes on all exterior components.
  - 6 Color options White, Light Beige, Cream, Brown, Grey and Silver. Custom colors are also available upon request.
- Optional removable spring-loaded stormbars when required by code or the need for larger spans.
- In house engineered pulley system for guidance of Kevlar rope through end cap and top sills.