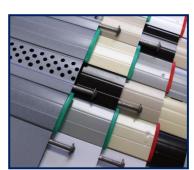

# **Slat Options**

RCE - 40 slat

- Standard Slat
- TYPE R, TYPE G Rated blade FBC Site specific for rest of shapes
- Five colors: White, beige, cream, grey, brown
- Non vented only

### Barracuda Slat

- Smaller box size
- TYPE G RETENION ONLY Rated blade FBC, TDI and Dade
- Six colors: White, beige, cream, grey, brown, silver
- Non vented only

## Single Wall Slat

- Even Smaller box size
- TYPE G RETENION ONLY Rated blade FBC
- Three colors: White, brown, silver
- Perforated slat options