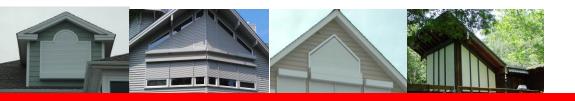

## Studio Star, the Shaped Rolling Shutter

Alutech's Studio Star is a unique shutter that will protect virtually any shaped opening! The Studio Star is ideal for all triangular, arched, and unusual shaped windows. All Alutech shutters are designed to protect buildings from the worst of hurricanes, the most determined burglar, the brightest sunlight and the most variable thermal conditions imaginable.

# Our Most Common Shapes -more shapes available