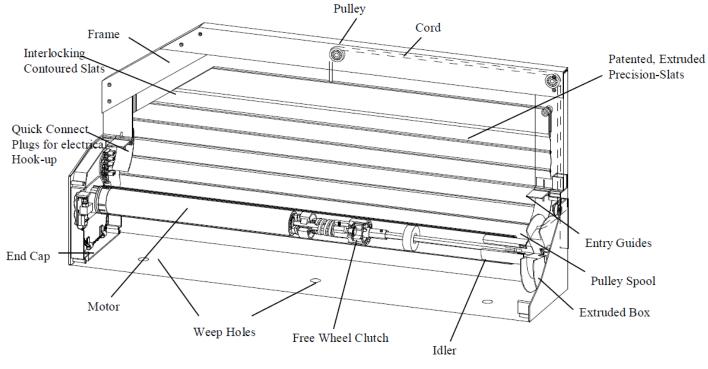

# **Technical Drawings**

MOTOR SIDE "BLOW UP VIEW"

# Technical Drawings of Studio Star