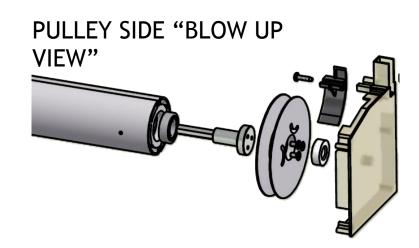

ailable upon request.
- Optional removable spring-loaded stormbars when required by code or the need for larger spans.
- In house engineered pulley system for guidance of Kevlar rope through end cap and top sills.



### **BENEFITS:**

- Cover any shaped opening, triangular, arched, and trapezoidal.
- Storm and Hurricane protection options.
- Protects all openings from driving wind and rain damage.
- Reduced energy costs by as much as 15 to 30%
- Protect those non-rectangular windows from break-ins.
- Increased insulation factors, prevent heat gain, or heat loss.
- Increased property values.
- Reduced insurance premium when in an applicable area.
- Sun protection and shading.





# Our Most Common Shapes -more shapes available







# **Technical Drawings**



MOTOR SIDE "BLOW UP VIEW"



### Top Sill w/Kevlar Rope







# **Slat Options**

RCE - 40 slat



- Standard Slat
- TYPE R, TYPE G Rated blade FBC Site specific for rest of shapes
- Five colors: White, beige, cream, grey, brown
- Non vented only



### Barracuda Slat



- Smaller box size
- TYPE G RETENION ONLY Rated blade FBC, TDI and Dade
- Six colors: White, beige, cream, grey, brown, silver
- Non vented only



## Single Wall Slat



- Even Smaller box size
- TYPE G RETENION ONLY Rated blade FBC
- Three colors: White, brown, silver
- Perforated slat options









# Technical Drawings of Studio Star